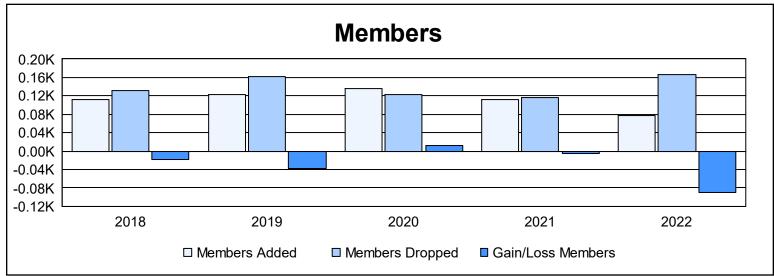

District 110AZ As of June 2022 Cumulative

| Year      | New<br>Clubs | Dropped<br>Clubs | Gain/<br>Loss<br>Clubs | New<br>Members | Charter<br>Members | Reinstate<br>Members | Transfer<br>Members | Total<br>Member<br>Added | Total<br>Members<br>Dropped | Gain/<br>Loss<br>Members |
|-----------|--------------|------------------|------------------------|----------------|--------------------|----------------------|---------------------|--------------------------|-----------------------------|--------------------------|
| 2017-2018 | 0            | 0                | 0                      | 99             | 0                  | 9                    | 4                   | 112                      | 131                         | -19                      |
| 2018-2019 | 0            | 0                | 0                      | 109            | 0                  | 6                    | 8                   | 123                      | 161                         | -38                      |
| 2019-2020 | 0            | 0                | 0                      | 131            | 0                  | 1                    | 3                   | 135                      | 123                         | 12                       |
| 2020-2021 | 2            | 0                | 2                      | 38             | 52                 | 14                   | 7                   | 111                      | 116                         | -5                       |
| 2021-2022 | 0            | 0                | 0                      | 68             | 3                  | 4                    | 2                   | 77                       | 167                         | -90                      |
| Average   | 0            | 0                | 0                      | 89             | 11                 | 7                    | 5                   | 112                      | 140                         | -28                      |